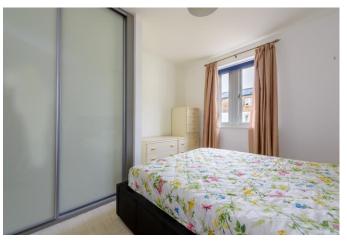

#### Bedroom 1

3.19m (10'6") max x 3.12m (10'3") max Double glazed window overlooking courtyard, fitted wardrobe, underfloor heating.

#### Bedroom 2

2.66m (8'9") x 2.13m (7') Double glazed window overlooking courtyard, underfloor heating.