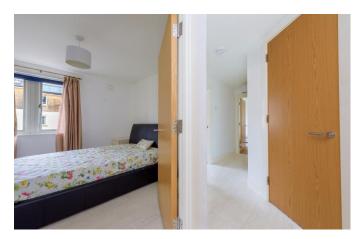

#### Bedroom 1

3.19m (10'6") max x 3.12m (10'3") max Double glazed window overlooking courtyard, fitted wardrobe, underfloor heating.

#### Bedroom 2

2.66m (8'9") x 2.13m (7') Double glazed window overlooking courtyard, underfloor heating.