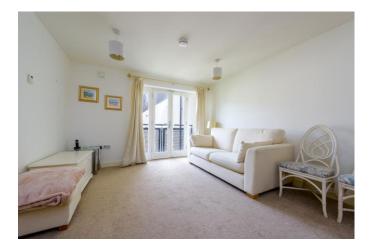

#### LivingRoom/Kitchen

5.00m (16'5") x 3.56m (11'8") Double glazed double doors leading to balcony overlooking the courtyard, underfloor heating, kitchen area fitted with a matching range of base and eye level units with worktop space over, 11/2 bowl stainless steel sink unit with mixer tap, tiled splashbacks, integrated fridge/freezer, plumbing for washing machine, fitted electric oven and four ring electric hob with pull out extractor hood over. Balcony 2.53m (8'4") x 0.86m (2'10")