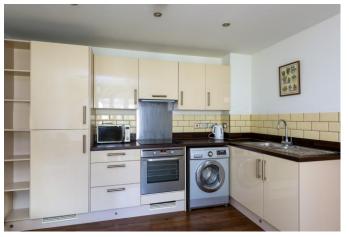

#### LivingRoom/Kitchen

5.00m (16'5") x 3.56m (11'8") Double glazed double doors leading to balcony overlooking the courtyard, underfloor heating, kitchen area fitted with a matching range of base and eye level units with worktop space over, 11/2 bowl stainless steel sink unit with mixer tap, tiled splashbacks, integrated fridge/freezer, plumbing for washing machine, fitted electric oven and four ring electric hob with pull out extractor hood over. Balcony 2.53m (8'4") x 0.86m (2'10")