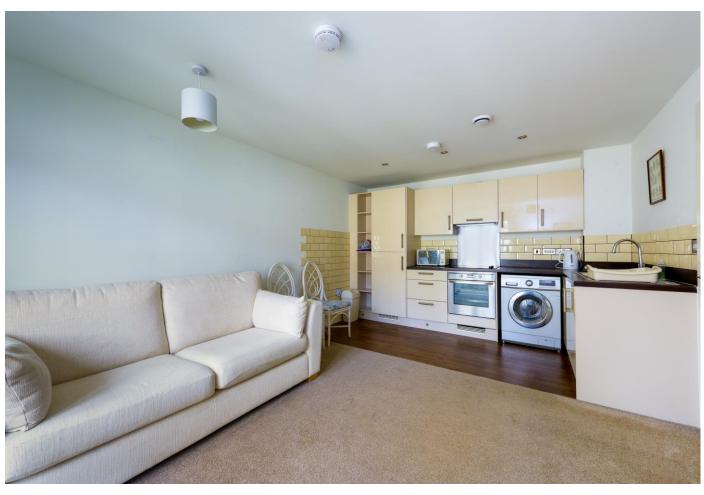

#### LivingRoom/Kitchen

5.00m (16'5") x 3.56m (11'8") Double glazed double doors leading to balcony overlooking the courtyard, underfloor heating, kitchen area fitted with a matching range of base and eye level units with worktop space over, 11/2 bowl stainless steel sink unit with mixer tap, tiled splashbacks, integrated fridge/freezer, plumbing for washing machine, fitted electric oven and four ring electric hob with pull out extractor hood over. Balcony 2.53m (8'4") x 0.86m (2'10")