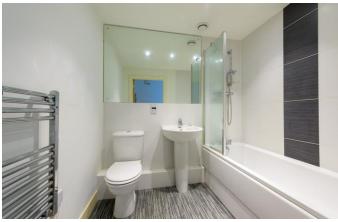

# Bathroom

Three piece suite comprising bath with fitted shower over, pedestal wash hand basin and close coupled WC, tiled splashbacks, extractor fan, heated towel rail, underfloor heating.