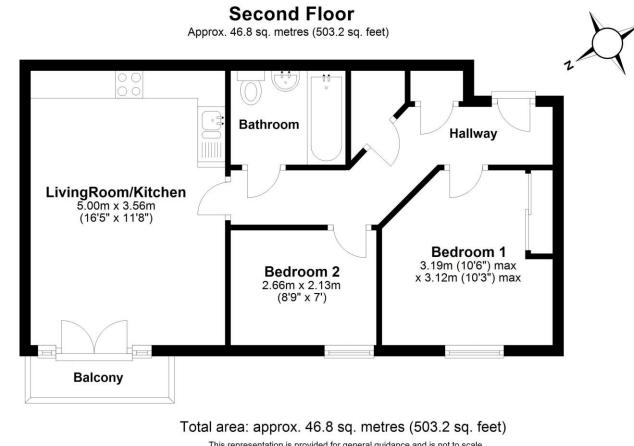

# SECOND FLOOR

# Hallway

Storage cupboard, cupboard housing heating system, underfloor heating.

# Bathroom

Three piece suite comprising bath with fitted shower over, pedestal wash hand basin and close coupled WC, tiled splashbacks, extractor fan, heated towel rail, underfloor heating.

#### Bedroom 1

3.19m (10'6") max x 3.12m (10'3") max Double glazed window overlooking courtyard, fitted wardrobe, underfloor heating.

#### Bedroom 2

2.66m (8'9") x 2.13m (7') Double glazed window overlooking courtyard, underfloor heating.

#### LivingRoom/Kitchen

5.00m (16'5") x 3.56m (11'8") Double glazed double doors leading to balcony overlooking the courtyard, underfloor heating, kitchen area fitted with a matching range of base and eye level units with worktop space over, 11/2 bowl stainless steel sink unit with mixer tap, tiled splashbacks, integrated fridge/freezer, plumbing for washing machine, fitted electric oven and four ring electric hob with pull out extractor hood over. Balcony 2.53m (8'4") x 0.86m (2'10")